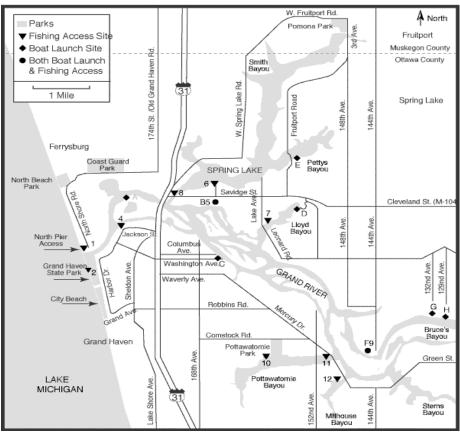

## Fishing & Boat Launch Sites

## **MARINAS**

## ▲ GRAND HAVEN CITY PARKS

### ▲ GRAND HAVEN TWP PARKS

### ▲ SPRING LAKE TOWNSHIP PARKS