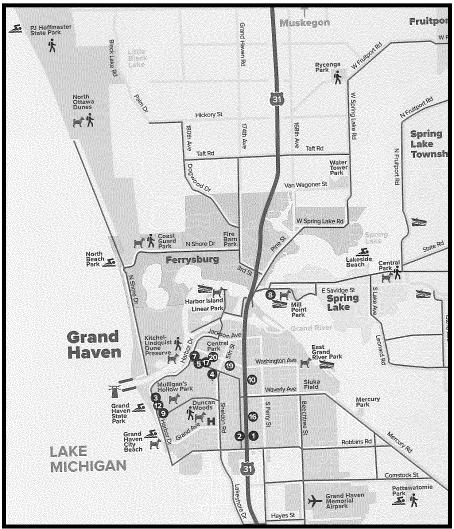

## **ATTRACTIONS**

The following publications/listings are available at The Chamber office at 1 South Harbor Drive, Grand Haven, 616.842-4910.

- Area Attractions & Business
   Brochures
- Visitors Guide
- Calendar of Events
- Clubs & Organizations Guide
- Sample Menus of Area Restaurants
- Michigan & West Michigan Vacation Guides
- Tri-Cities Area Telephone Books
- MI State Highway & Ottawa County Maps
- City Area Map

**Bicycle Paths** – There are over 100 miles of the bike paths throughout Northwest Ottawa County. See page 26

for the area bike trails indicated with bold lines.

**Boardwalk** – 1.7 miles along the Grand Haven channel lined with shops, restaurants and marinas. While it's a great place for a brisk walk, there are plenty of grassy knolls and benches for idlers who prefer people and boat watching.

## **Outdoor Activities Map**

**Tri-Cities Historical Museum** – In the downtown retail district. The renovated Akeley Building, constructed in 1871 hosts the museum. Exhibits range from Coast Guard and maritime, to Michigan geology, Native American, the fur trade and lumbering eras. www.tri-citiesmuseum.org.