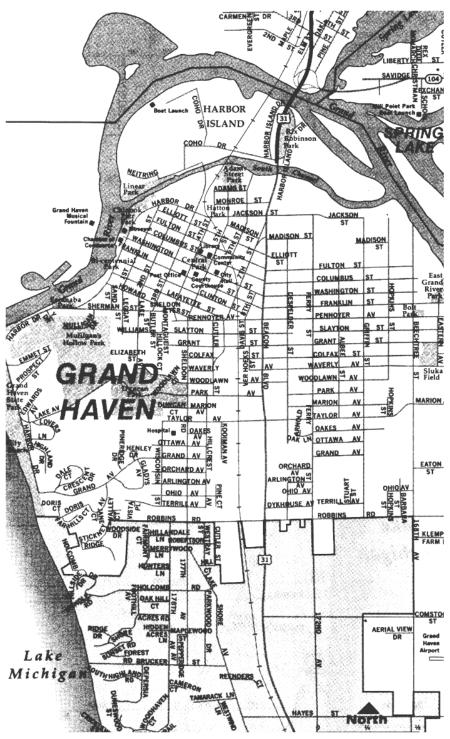

## ▲ GRAND HAVEN CITY PARKS

#### 616.847.3493

www.grandhaven.org/visitors/parks for individual city park locations and information.

- Bicentennial Park
- Bolt Park
- Central Park
- Chinook Pier Park
- City Beach
- Dewey Hill
- Duncan Park
- East Grand River Park
- Escanaba Park
- Harbor Island
- Lighthouse Connector Park
   (Boardwalk)
- Linear Park
- Mulligan's Hollow
- Municipal Marina
- Northshore Fisherman's Parking Lot
- Rix Robinson Park
- Skate Park
- Sluka Field (baseball)
- Waterfront Stadium
- William Hatton Park